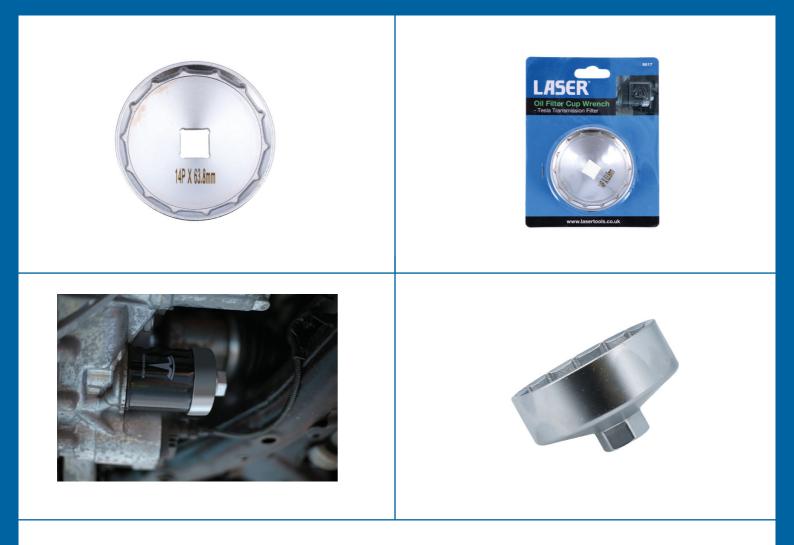

## **Oil Filter Cup Wrench - Tesla Transmission Filter**

The Tesla range of vehicles use a spin on oil filter on their transmissions; 2 wheel drive vehicles have one filter on the rear transmission with all-wheel drive vehicles having two filters, one on the front and one on the rear. The Laser 8617 filter cup is engineered to fit the filters and allow for safe removal, as well as allowing the new filter to be fitted with a  $\frac{1}{2}$ "D torque wrench.

## **Additional Information**

- Applications include: Tesla Model 3, Model S, Model Y & Model X.
- Fits 14 flute 63.8mm (A/F) transmission filter, equivalent to Tesla OE number 1130484-00-A.
- Use with 1/2"D socketry or a 21mm spanner.
- 1/2"D allows for use of a torque wrench for correct tightening.
- · Manufactured from steel for strength & durability.